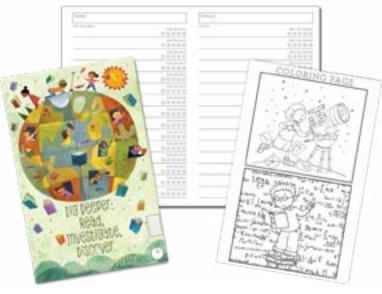

# **Program Basics**

| Product | Name                                                  | Description                                                                                                                                             | Set | Price   |
|---------|-------------------------------------------------------|---------------------------------------------------------------------------------------------------------------------------------------------------------|-----|---------|
| 20-101  | Book Bags                                             | Strong plastic with full-color art. Made from recycled plastic. 15" x 19" with 3" gusset.                                                               | 20  | \$7.50  |
| 20-102  | Book Bags                                             | Strong plastic with full-color art. Made from recycled plastic. 15" × 19" with 3" gusset.                                                               | 250 | \$75.00 |
| 20-103  | Reusable<br>Book Tote                                 | Sturdy reusable book tote.<br>15" × 12" with 6" gusset.                                                                                                 | 1   | \$1.25  |
| 20-104  | Reading and<br>Activity Logs                          | Full-color front side with easy-to-use log side. Sturdy and colorful. 8 ½" × 11" recycled card stock. 50 logs per pack.                                 | 50  | \$10.00 |
| 20-105  | Reading and<br>Activity Logs<br>(English/<br>Spanish) | Full-color front side with<br>easy-to-use log side. Sturdy<br>and colorful.<br>8½" × 11" recycled card<br>stock. 50 logs per pack.<br>(English/Spanish) | 50  | \$10.00 |

20-101, 20-102

20-105 Reading and Activity Logs (English/ Spanish)

Interior Spread (For all Reading and Activity Logs on this page)

| Library   |                             |
|-----------|-----------------------------|
| Activity: | Rate this activity<br>ななななな |
|           | Rate this activity<br>なかなかな |
|           | Rate this activity<br>ななななな |