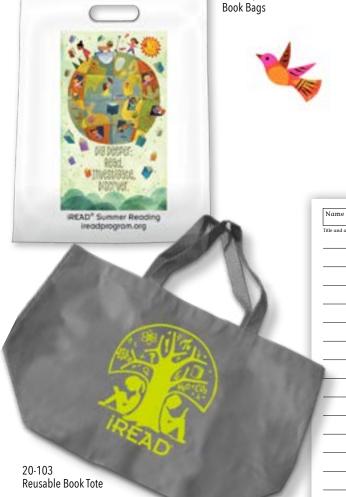

# **Program Basics**

| Product | Name                                                  | Description                                                                                                                                             | Set | Price   |
|---------|-------------------------------------------------------|---------------------------------------------------------------------------------------------------------------------------------------------------------|-----|---------|
| 20-101  | Book Bags                                             | Strong plastic with full-color art. Made from recycled plastic. 15" x 19" with 3" gusset.                                                               | 20  | \$7.50  |
| 20-102  | Book Bags                                             | Strong plastic with full-color art. Made from recycled plastic. 15" × 19" with 3" gusset.                                                               | 250 | \$75.00 |
| 20-103  | Reusable<br>Book Tote                                 | Sturdy reusable book tote.<br>15" × 12" with 6" gusset.                                                                                                 | 1   | \$1.25  |
| 20-104  | Reading and<br>Activity Logs                          | Full-color front side with easy-to-use log side. Sturdy and colorful. 8 ½" × 11" recycled card stock. 50 logs per pack.                                 | 50  | \$10.00 |
| 20-105  | Reading and<br>Activity Logs<br>(English/<br>Spanish) | Full-color front side with<br>easy-to-use log side. Sturdy<br>and colorful.<br>8½" × 11" recycled card<br>stock. 50 logs per pack.<br>(English/Spanish) | 50  | \$10.00 |

20-101, 20-102

20-105 Reading and Activity Logs (English/ Spanish)

Interior Spread (For all Reading and Activity Logs on this page)

| Library   |                             |
|-----------|-----------------------------|
| Activity: | Rate this activity<br>ななななな |
|           | Rate this activity<br>なかなかな |
|           | Rate this activity<br>ななななな |