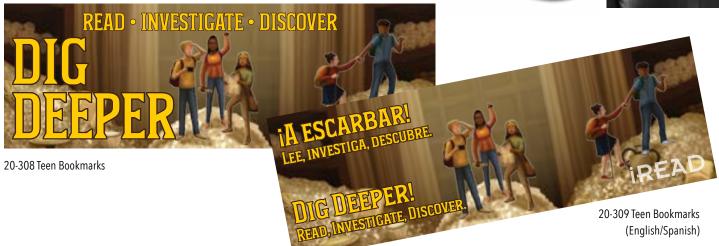

20-301 4-color Carabiner Pen

20-302 Color Changing Charger

| Product | Name                                       | Description                                                                                                                                                                                                                                                                                                                                                                          | Set | Price   |
|---------|--------------------------------------------|--------------------------------------------------------------------------------------------------------------------------------------------------------------------------------------------------------------------------------------------------------------------------------------------------------------------------------------------------------------------------------------|-----|---------|
| 20-305  | Messenger<br>Bag                           | Made from recycled cotton, these messenger bags are eco-friendly and stylish. They have a super soft feel yet still hold their own when it comes to durability. Includes a 46" adjustable shoulder strap. Hook and loop tape closure. 13½ "× 11½" × 3½".                                                                                                                             | 1   | \$10.00 |
| 20-306  | Power Bank                                 | Charge your smartphone or help keep your tablet alive anywhere with this Power Bank. The Span 1,200 mAh Power Bank has a rechargeable lithium-ion battery that provides power to charge smartphones, MP3 players, and many other devices. Features a key ring for easy carrying. Also includes a USB to Micro USB charging cable. Input 5V/1A, output 5V/1A. Size is 3¼" × 1¼" × ½". | 1   | \$3.50  |
| 20-307  | Clip-on<br>Bluetooth<br>Speaker            | This great sounding portable wireless speaker comes with spring-loaded clip for easy carrying. Connection range up to 30 feet. Playing time: 1½ to 2 hours. Includes charging cable. 4¾" × 1½" × ¾".                                                                                                                                                                                 | 1   | \$10.00 |
| 20-308  | Teen<br>Bookmarks                          | Teen bookmarks. 2¼" × 6" recycled card stock. 100 bookmarks per pack.                                                                                                                                                                                                                                                                                                                | 100 | \$5.00  |
| 20-309  | Teen<br>Bookmarks<br>(English/<br>Spanish) | Teen bookmarks.<br>2¼" × 6" recycled card<br>stock. 100 bookmarks per<br>pack. (English/Spanish)                                                                                                                                                                                                                                                                                     | 100 | \$5.00  |