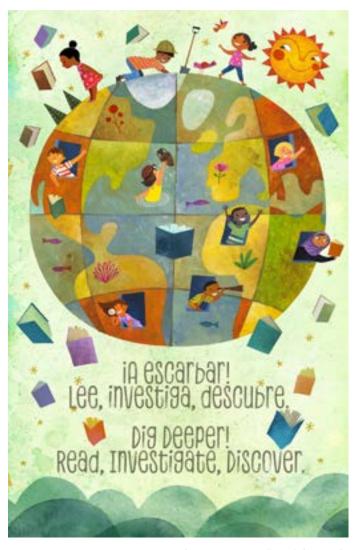

Cover (English/Spanish)

| Product | Name                                              | Description                                                            | Set | Price  |
|---------|---------------------------------------------------|------------------------------------------------------------------------|-----|--------|
| 20-601  | Featured<br>Poster–Large                          | Children's poster by Rafael<br>López. 22" × 34".                       | 1   | \$1.25 |
| 20-602  | Featured<br>Poster–Large<br>(English/<br>Spanish) | Children's poster by Rafael<br>López. 22" × 34". (English/<br>Spanish) | 1   | \$1.25 |
| 20-603  | Featured<br>Poster–Small                          | Children's poster by Rafael<br>López. 11" × 17".                       | 1   | \$1.00 |
| 20-604  | Featured<br>Poster–Small<br>(English/<br>Spanish) | Children's poster by Rafael<br>López. 11" × 17". (English/<br>Spanish) | 1   | \$1.00 |

20-602, 20-604 Featured Poster–Large, Small (English/Spanish)

20-601, 20-603 Featured Poster-Large, Small