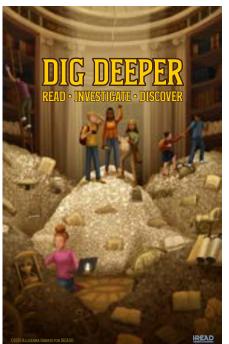

Cover (English/Spanish)

| Product | Name                                              | Description                                                            | Set | Price  |
|---------|---------------------------------------------------|------------------------------------------------------------------------|-----|--------|
| 20-601  | Featured<br>Poster–Large                          | Children's poster by Rafael<br>López. 22" × 34".                       | 1   | \$1.25 |
| 20-602  | Featured<br>Poster–Large<br>(English/<br>Spanish) | Children's poster by Rafael<br>López. 22" × 34". (English/<br>Spanish) | 1   | \$1.25 |
| 20-603  | Featured<br>Poster–Small                          | Children's poster by Rafael<br>López. 11" × 17".                       | 1   | \$1.00 |
| 20-604  | Featured<br>Poster–Small<br>(English/<br>Spanish) | Children's poster by Rafael<br>López. 11" × 17". (English/<br>Spanish) | 1   | \$1.00 |

20-602, 20-604 Featured Poster–Large, Small (English/Spanish)

20-601, 20-603 Featured Poster-Large, Small