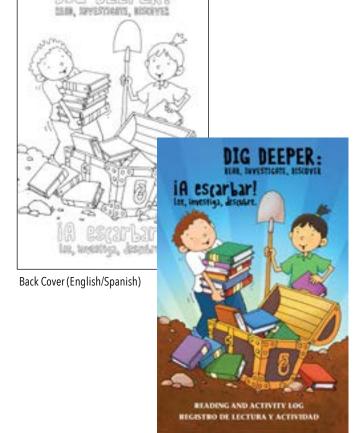

20-508 Pre-K Reading and Activity Logs

20-509 Pre-K Reading and Activity Logs (English/Spanish)

| Product | Name                                                        | Description                                                      | Set | Price  |
|---------|-------------------------------------------------------------|------------------------------------------------------------------|-----|--------|
| 20-508  | Pre-K Reading<br>and Activity<br>Logs                       | Colorful log for early and pre-readers.                          | 20  | \$6.00 |
| 20-509  | Pre-K Reading<br>and Activity<br>Logs (English/<br>Spanish) | Colorful log for early and<br>pre-readers. (English/<br>Spanish) | 20  | \$6.00 |