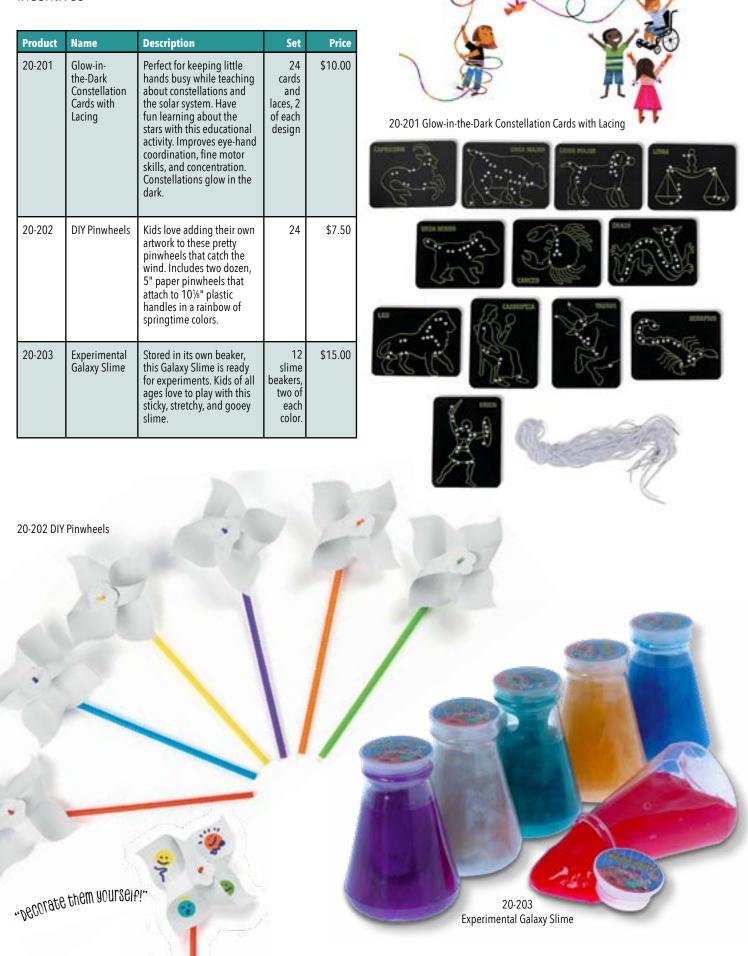

20-110 Bookmarks (English/Spanish)

20-111 Certificates

20-112 Certificates (English/Spanish)

| Product | Name                               | Description                                                                                                                                                                                                        | Set            | Price  |
|---------|------------------------------------|--------------------------------------------------------------------------------------------------------------------------------------------------------------------------------------------------------------------|----------------|--------|
| 20-204  | Bug Clickers                       | These colorful metal cricket noisemakers are beautifully decorated with an assortment of insects, including ladybugs and beetles. Made of metal and plastic. Each noisemaker measures 1" × 1¾".                    | 12<br>clickers | \$3.50 |
| 20-205  | Color-Your-<br>Own Wiggle<br>Snake | This Color-Your-Own Wiggle<br>Snake makes a slithery<br>and fun addition to kids'<br>craft supplies. Each set<br>includes an unfinished<br>wood Wiggle Snake, a<br>paintbrush, and red, blue,<br>and green paints. | 1              | \$3.00 |
| 20-206  | Glow-in-the-<br>Dark Flyer         | The 91/4" Glow-in-the-Dark<br>Flyer lets your imagination<br>soar. It's constructed from<br>premium materials that<br>will not shatter or break.<br>For best glow effect, charge<br>under direct light.            | 1              | \$1.50 |
| 20-207  | Hyper Light<br>Ball                | Add some high flying color<br>and a bit of fun to your<br>summer! When bounced,<br>these balls light up with<br>blue and red blinking LED<br>lights. 21/4" diameter.                                               | 1              | \$1.50 |
| 20-208  | Water Bottle                       | 20-ounce water bottle.<br>Eco-friendly. BPA- free. Ages<br>3 and up.                                                                                                                                               | 1              | \$1.25 |

20-205 Color-Your-Own Wiggle Snake

20-206 Glow-in-the-Dark Flyer

20-208 Water Bottle

| Product | Name                          | Description                                                                                                                                                                                            | Set | Price  |
|---------|-------------------------------|--------------------------------------------------------------------------------------------------------------------------------------------------------------------------------------------------------|-----|--------|
| 20-209  | Drawstring<br>Pack            | Durable polyester sport pack. 13½" x 15".                                                                                                                                                              | 1   | \$1.50 |
| 20-210  | Spy Pen                       | Anything written with this Secret Spy Message Invisible Ink Pen brings fun games between friends. You can write invisible messages and read by turning on the miniultraviolet light on the top of pen. | 1   | \$2.00 |
| 20-211  | Spy Glasses<br>with Rear View | No one can sneak up on you when you wear these spy glasses. Reflective surfaces on the lenses allow you to see behind you using your peripheral vision. Adult size 53/4".                              | 1   | \$1.50 |