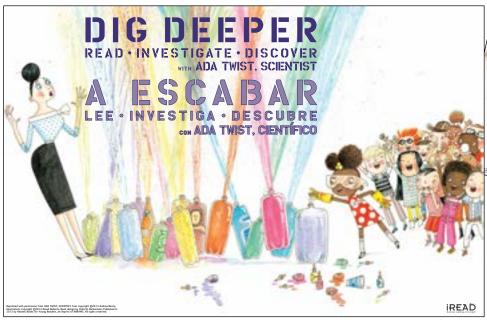

Cover (English/Spanish)

| Product | Name                                              | Description                                                            | Set | Price  |
|---------|---------------------------------------------------|------------------------------------------------------------------------|-----|--------|
| 20-601  | Featured<br>Poster–Large                          | Children's poster by Rafael<br>López. 22" × 34".                       | 1   | \$1.25 |
| 20-602  | Featured<br>Poster–Large<br>(English/<br>Spanish) | Children's poster by Rafael<br>López. 22" × 34". (English/<br>Spanish) | 1   | \$1.25 |
| 20-603  | Featured<br>Poster–Small                          | Children's poster by Rafael<br>López. 11" × 17".                       | 1   | \$1.00 |
| 20-604  | Featured<br>Poster–Small<br>(English/<br>Spanish) | Children's poster by Rafael<br>López. 11" × 17". (English/<br>Spanish) | 1   | \$1.00 |

20-602, 20-604 Featured Poster–Large, Small (English/Spanish)

20-601, 20-603 Featured Poster-Large, Small