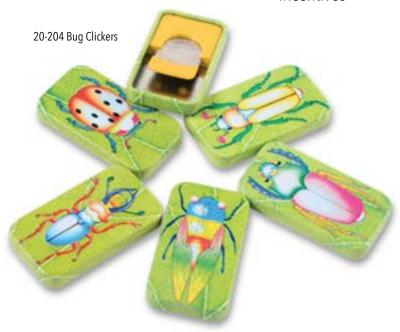

20-110 Bookmarks (English/Spanish)

20-111 Certificates

20-112 Certificates (English/Spanish)

| Product | Name                               | Description                                                                                                                                                                                                        | Set            | Price  |
|---------|------------------------------------|--------------------------------------------------------------------------------------------------------------------------------------------------------------------------------------------------------------------|----------------|--------|
| 20-204  | Bug Clickers                       | These colorful metal cricket noisemakers are beautifully decorated with an assortment of insects, including ladybugs and beetles. Made of metal and plastic. Each noisemaker measures 1" × 1¾".                    | 12<br>clickers | \$3.50 |
| 20-205  | Color-Your-<br>Own Wiggle<br>Snake | This Color-Your-Own Wiggle<br>Snake makes a slithery<br>and fun addition to kids'<br>craft supplies. Each set<br>includes an unfinished<br>wood Wiggle Snake, a<br>paintbrush, and red, blue,<br>and green paints. | 1              | \$3.00 |
| 20-206  | Glow-in-the-<br>Dark Flyer         | The 91/4" Glow-in-the-Dark<br>Flyer lets your imagination<br>soar. It's constructed from<br>premium materials that<br>will not shatter or break.<br>For best glow effect, charge<br>under direct light.            | 1              | \$1.50 |
| 20-207  | Hyper Light<br>Ball                | Add some high flying color<br>and a bit of fun to your<br>summer! When bounced,<br>these balls light up with<br>blue and red blinking LED<br>lights. 21/4" diameter.                                               | 1              | \$1.50 |
| 20-208  | Water Bottle                       | 20-ounce water bottle.<br>Eco-friendly. BPA- free. Ages<br>3 and up.                                                                                                                                               | 1              | \$1.25 |