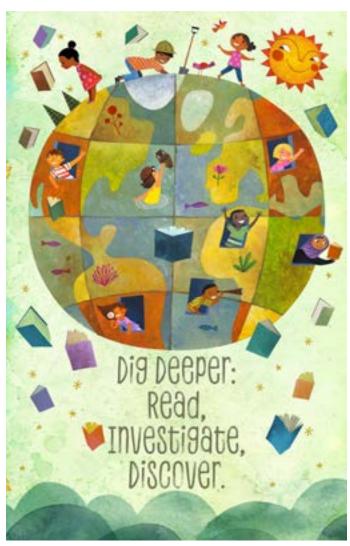

Cover (English/Spanish)

| Product | Name                                              | Description                                                            | Set | Price  |
|---------|---------------------------------------------------|------------------------------------------------------------------------|-----|--------|
| 20-601  | Featured<br>Poster–Large                          | Children's poster by Rafael<br>López. 22" × 34".                       | 1   | \$1.25 |
| 20-602  | Featured<br>Poster–Large<br>(English/<br>Spanish) | Children's poster by Rafael<br>López. 22" × 34". (English/<br>Spanish) | 1   | \$1.25 |
| 20-603  | Featured<br>Poster–Small                          | Children's poster by Rafael<br>López. 11" × 17".                       | 1   | \$1.00 |
| 20-604  | Featured<br>Poster–Small<br>(English/<br>Spanish) | Children's poster by Rafael<br>López. 11" × 17". (English/<br>Spanish) | 1   | \$1.00 |

20-602, 20-604 Featured Poster–Large, Small (English/Spanish)

20-601, 20-603 Featured Poster-Large, Small