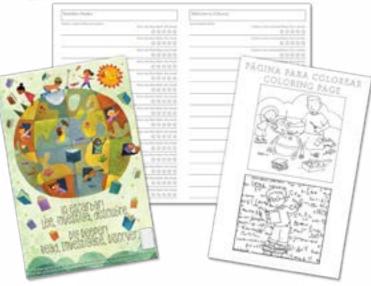

# **Program Basics**

| Product | Name                                                  | Description                                                                                                                                             | Set | Price   |
|---------|-------------------------------------------------------|---------------------------------------------------------------------------------------------------------------------------------------------------------|-----|---------|
| 20-101  | Book Bags                                             | Strong plastic with full-color art. Made from recycled plastic. 15" x 19" with 3" gusset.                                                               | 20  | \$7.50  |
| 20-102  | Book Bags                                             | Strong plastic with full-color art. Made from recycled plastic. 15" × 19" with 3" gusset.                                                               | 250 | \$75.00 |
| 20-103  | Reusable<br>Book Tote                                 | Sturdy reusable book tote.<br>15" × 12" with 6" gusset.                                                                                                 | 1   | \$1.25  |
| 20-104  | Reading and<br>Activity Logs                          | Full-color front side with easy-to-use log side. Sturdy and colorful. 8 ½" × 11" recycled card stock. 50 logs per pack.                                 | 50  | \$10.00 |
| 20-105  | Reading and<br>Activity Logs<br>(English/<br>Spanish) | Full-color front side with<br>easy-to-use log side. Sturdy<br>and colorful.<br>8½" × 11" recycled card<br>stock. 50 logs per pack.<br>(English/Spanish) | 50  | \$10.00 |

20-101, 20-102

20-105 Reading and Activity Logs (English/ Spanish)

Interior Spread (For all Reading and Activity Logs on this page)

| Library   |                             |
|-----------|-----------------------------|
| Activity: | Rate this activity<br>ななななな |
|           | Rate this activity<br>なかなかな |
|           | Rate this activity<br>ななななな |