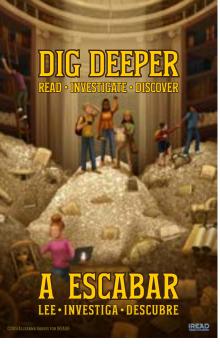

Cover (English/Spanish)

| Product | Name                                              | Description                                                            | Set | Price  |
|---------|---------------------------------------------------|------------------------------------------------------------------------|-----|--------|
| 20-601  | Featured<br>Poster–Large                          | Children's poster by Rafael<br>López. 22" × 34".                       | 1   | \$1.25 |
| 20-602  | Featured<br>Poster–Large<br>(English/<br>Spanish) | Children's poster by Rafael<br>López. 22" × 34". (English/<br>Spanish) | 1   | \$1.25 |
| 20-603  | Featured<br>Poster–Small                          | Children's poster by Rafael<br>López. 11" × 17".                       | 1   | \$1.00 |
| 20-604  | Featured<br>Poster–Small<br>(English/<br>Spanish) | Children's poster by Rafael<br>López. 11" × 17". (English/<br>Spanish) | 1   | \$1.00 |

20-602, 20-604 Featured Poster–Large, Small (English/Spanish)

20-601, 20-603 Featured Poster-Large, Small