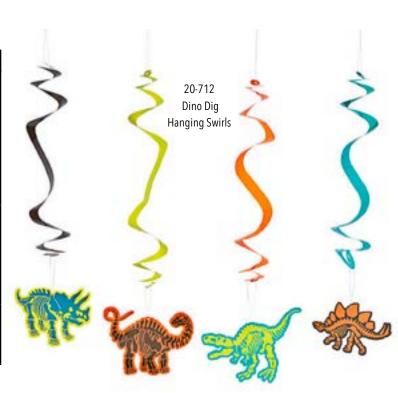

| Product | Name                                  | Description                                                                                                                                                                                                                                   | Set             | Price   |
|---------|---------------------------------------|-----------------------------------------------------------------------------------------------------------------------------------------------------------------------------------------------------------------------------------------------|-----------------|---------|
| 20-212  | Light-Up<br>Crystal Grow<br>Kit       | Test your mad scientist skills by growing these awesome crystals! Then watch them light up and change color with the LED unit inside.                                                                                                         | 1               | \$7.50  |
| 20-213  | Twist-Up<br>Crayon                    | Long lasting, easy-to-<br>control crayons. Twist the<br>barrel to extend the crayon.<br>Includes 6 crayons in a<br>reusable clear vinyl pouch<br>with a tuck-in flap. Crayon<br>colors are red, yellow,<br>orange, blue, green, and<br>black. | 6<br>crayons    | \$2.00  |
| 20-214  | Dinosaur<br>Fossil Stress<br>Toys     | Relax with these dinosaur fossils. Great for a program on dinosaurs or archeology. Kids (and adults) will go crazy for them. Foam. 334" × 2½".                                                                                                | 12<br>"fossils" | \$16.00 |
| 20-299  | 2020 <i>Dig Deeper</i> Challenge Coin | DoD-MWR <i>Dig Deeper</i><br>Summer Reading bronze<br>challenge coin.<br>1½" diameter.                                                                                                                                                        | 1               | \$5.00  |