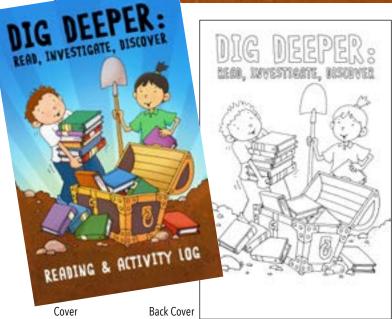

20-508 Pre-K Reading and Activity Logs

20-509 Pre-K Reading and Activity Logs (English/Spanish)

| Product | Name                                                        | Description                                                      | Set | Price  |
|---------|-------------------------------------------------------------|------------------------------------------------------------------|-----|--------|
| 20-508  | Pre-K Reading<br>and Activity<br>Logs                       | Colorful log for early and pre-readers.                          | 20  | \$6.00 |
| 20-509  | Pre-K Reading<br>and Activity<br>Logs (English/<br>Spanish) | Colorful log for early and<br>pre-readers. (English/<br>Spanish) | 20  | \$6.00 |