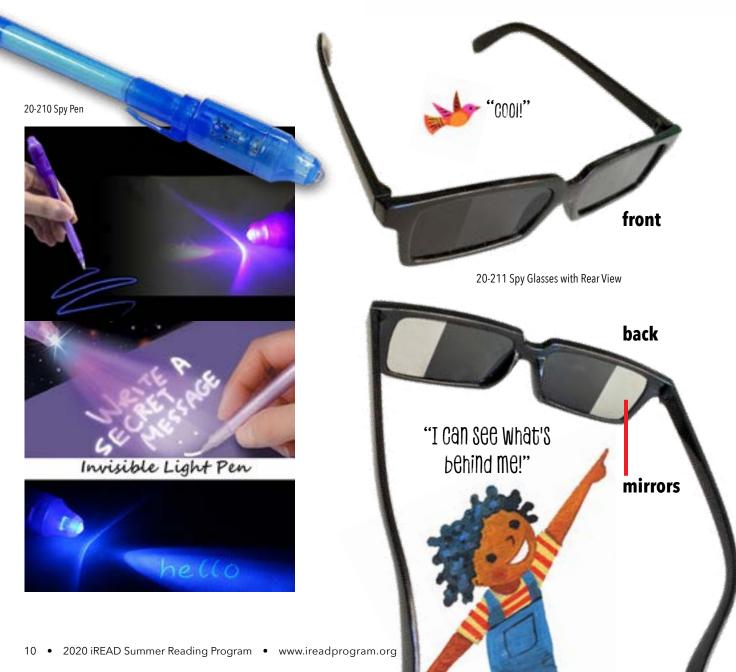

20-205 Color-Your-Own Wiggle Snake

20-206 Glow-in-the-Dark Flyer

20-208 Water Bottle

| Product | Name                          | Description                                                                                                                                                                                            | Set | Price  |
|---------|-------------------------------|--------------------------------------------------------------------------------------------------------------------------------------------------------------------------------------------------------|-----|--------|
| 20-209  | Drawstring<br>Pack            | Durable polyester sport pack. 13½" x 15".                                                                                                                                                              | 1   | \$1.50 |
| 20-210  | Spy Pen                       | Anything written with this Secret Spy Message Invisible Ink Pen brings fun games between friends. You can write invisible messages and read by turning on the miniultraviolet light on the top of pen. | 1   | \$2.00 |
| 20-211  | Spy Glasses<br>with Rear View | No one can sneak up on you when you wear these spy glasses. Reflective surfaces on the lenses allow you to see behind you using your peripheral vision. Adult size 53/4".                              | 1   | \$1.50 |