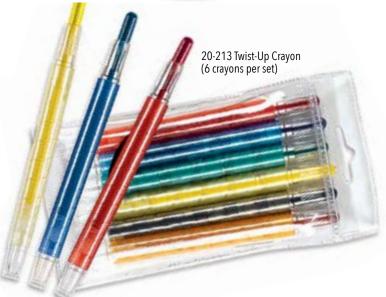

| Product | Name                                  | Description                                                                                                                                                                                                                                   | Set             | Price   |
|---------|---------------------------------------|-----------------------------------------------------------------------------------------------------------------------------------------------------------------------------------------------------------------------------------------------|-----------------|---------|
| 20-212  | Light-Up<br>Crystal Grow<br>Kit       | Test your mad scientist skills by growing these awesome crystals! Then watch them light up and change color with the LED unit inside.                                                                                                         | 1               | \$7.50  |
| 20-213  | Twist-Up<br>Crayon                    | Long lasting, easy-to-<br>control crayons. Twist the<br>barrel to extend the crayon.<br>Includes 6 crayons in a<br>reusable clear vinyl pouch<br>with a tuck-in flap. Crayon<br>colors are red, yellow,<br>orange, blue, green, and<br>black. | 6<br>crayons    | \$2.00  |
| 20-214  | Dinosaur<br>Fossil Stress<br>Toys     | Relax with these dinosaur fossils. Great for a program on dinosaurs or archeology. Kids (and adults) will go crazy for them. Foam. 334" × 2½".                                                                                                | 12<br>"fossils" | \$16.00 |
| 20-299  | 2020 <i>Dig Deeper</i> Challenge Coin | DoD-MWR <i>Dig Deeper</i><br>Summer Reading bronze<br>challenge coin.<br>1½" diameter.                                                                                                                                                        | 1               | \$5.00  |