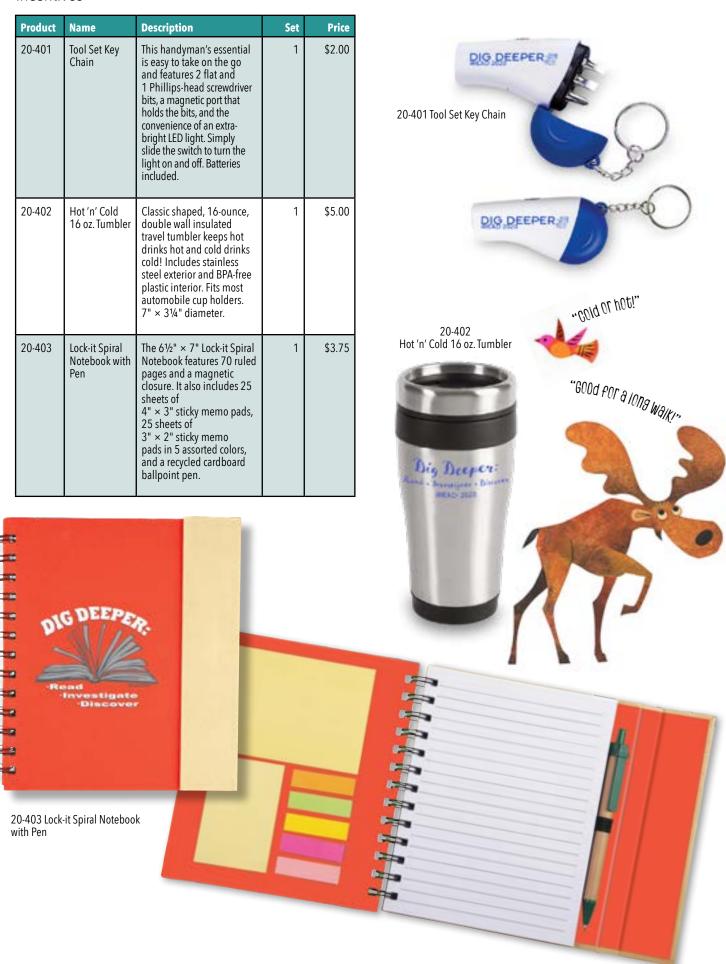

# **Program Basics**

| Product | Name                                                  | Description                                                                                                                                             | Set | Price   |
|---------|-------------------------------------------------------|---------------------------------------------------------------------------------------------------------------------------------------------------------|-----|---------|
| 20-101  | Book Bags                                             | Strong plastic with full-color art. Made from recycled plastic. 15" x 19" with 3" gusset.                                                               | 20  | \$7.50  |
| 20-102  | Book Bags                                             | Strong plastic with full-color art. Made from recycled plastic. 15" × 19" with 3" gusset.                                                               | 250 | \$75.00 |
| 20-103  | Reusable<br>Book Tote                                 | Sturdy reusable book tote.<br>15" × 12" with 6" gusset.                                                                                                 | 1   | \$1.25  |
| 20-104  | Reading and<br>Activity Logs                          | Full-color front side with easy-to-use log side. Sturdy and colorful. 8 ½" × 11" recycled card stock. 50 logs per pack.                                 | 50  | \$10.00 |
| 20-105  | Reading and<br>Activity Logs<br>(English/<br>Spanish) | Full-color front side with<br>easy-to-use log side. Sturdy<br>and colorful.<br>8½" × 11" recycled card<br>stock. 50 logs per pack.<br>(English/Spanish) | 50  | \$10.00 |

# **Program Basics**

| Product | Name                                                           | Description                                                                                                                       | Set   | Price  |
|---------|----------------------------------------------------------------|-----------------------------------------------------------------------------------------------------------------------------------|-------|--------|
| 20-106  | Timed<br>Reading and<br>Activity Logs                          | Folding logs with 50 spaces<br>to mark reading goals<br>achieved. Space fits small<br>stickers. Packs of 25.                      | 25    | \$6.00 |
| 20-107  | Timed<br>Reading and<br>Activity Logs<br>(English/<br>Spanish) | Folding logs with 50<br>spaces to mark reading<br>goals achieved. Space fits<br>small stickers. Packs of 25.<br>(English/Spanish) | 25    | \$6.00 |
| 20-108  | Small Stickers<br>(For Timed<br>Reading and<br>Activity Logs)  | Roll of 1,250 round stickers (5 different designs). Stickers are ½" diameter to fit Timed Reading and Activity Logs.              | 1,250 | \$6.00 |