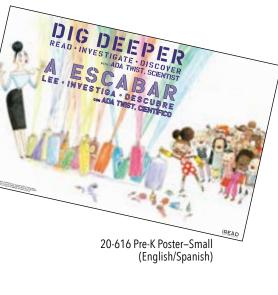

Cover (English/Spanish)

| Product | Name                                              | Description                                                            | Set | Price  |
|---------|---------------------------------------------------|------------------------------------------------------------------------|-----|--------|
| 20-601  | Featured<br>Poster–Large                          | Children's poster by Rafael<br>López. 22" × 34".                       | 1   | \$1.25 |
| 20-602  | Featured<br>Poster–Large<br>(English/<br>Spanish) | Children's poster by Rafael<br>López. 22" × 34". (English/<br>Spanish) | 1   | \$1.25 |
| 20-603  | Featured<br>Poster–Small                          | Children's poster by Rafael<br>López. 11" × 17".                       | 1   | \$1.00 |
| 20-604  | Featured<br>Poster–Small<br>(English/<br>Spanish) | Children's poster by Rafael<br>López. 11" × 17". (English/<br>Spanish) | 1   | \$1.00 |

20-602, 20-604 Featured Poster–Large, Small (English/Spanish)

20-601, 20-603 Featured Poster-Large, Small