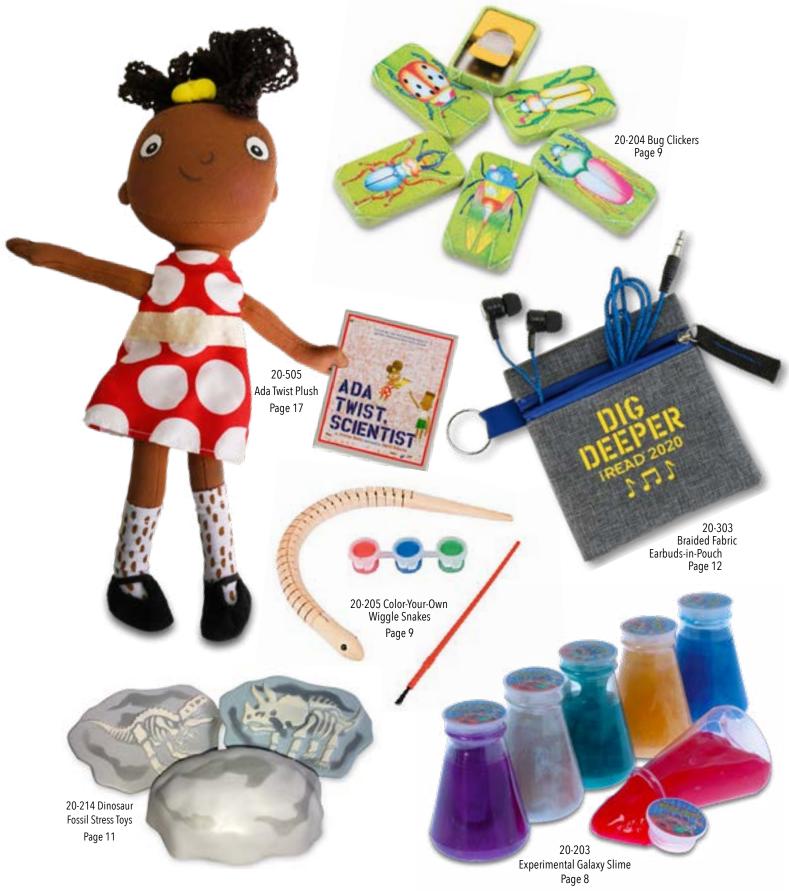

20-110 Bookmarks (English/Spanish)

20-111 Certificates

20-112 Certificates (English/Spanish)

| Product | Name                               | Description                                                                                                                                                                                                        | Set            | Price  |
|---------|------------------------------------|--------------------------------------------------------------------------------------------------------------------------------------------------------------------------------------------------------------------|----------------|--------|
| 20-204  | Bug Clickers                       | These colorful metal cricket noisemakers are beautifully decorated with an assortment of insects, including ladybugs and beetles. Made of metal and plastic. Each noisemaker measures 1" × 1¾".                    | 12<br>clickers | \$3.50 |
| 20-205  | Color-Your-<br>Own Wiggle<br>Snake | This Color-Your-Own Wiggle<br>Snake makes a slithery<br>and fun addition to kids'<br>craft supplies. Each set<br>includes an unfinished<br>wood Wiggle Snake, a<br>paintbrush, and red, blue,<br>and green paints. | 1              | \$3.00 |
| 20-206  | Glow-in-the-<br>Dark Flyer         | The 91/4" Glow-in-the-Dark<br>Flyer lets your imagination<br>soar. It's constructed from<br>premium materials that<br>will not shatter or break.<br>For best glow effect, charge<br>under direct light.            | 1              | \$1.50 |
| 20-207  | Hyper Light<br>Ball                | Add some high flying color<br>and a bit of fun to your<br>summer! When bounced,<br>these balls light up with<br>blue and red blinking LED<br>lights. 21/4" diameter.                                               | 1              | \$1.50 |
| 20-208  | Water Bottle                       | 20-ounce water bottle.<br>Eco-friendly. BPA- free. Ages<br>3 and up.                                                                                                                                               | 1              | \$1.25 |

| Product | Name                                  | Description                                                                                                                                                                                                                                   | Set             | Price   |
|---------|---------------------------------------|-----------------------------------------------------------------------------------------------------------------------------------------------------------------------------------------------------------------------------------------------|-----------------|---------|
| 20-212  | Light-Up<br>Crystal Grow<br>Kit       | Test your mad scientist skills by growing these awesome crystals! Then watch them light up and change color with the LED unit inside.                                                                                                         | 1               | \$7.50  |
| 20-213  | Twist-Up<br>Crayon                    | Long lasting, easy-to-<br>control crayons. Twist the<br>barrel to extend the crayon.<br>Includes 6 crayons in a<br>reusable clear vinyl pouch<br>with a tuck-in flap. Crayon<br>colors are red, yellow,<br>orange, blue, green, and<br>black. | 6<br>crayons    | \$2.00  |
| 20-214  | Dinosaur<br>Fossil Stress<br>Toys     | Relax with these dinosaur fossils. Great for a program on dinosaurs or archeology. Kids (and adults) will go crazy for them. Foam. 334" × 2½".                                                                                                | 12<br>"fossils" | \$16.00 |
| 20-299  | 2020 <i>Dig Deeper</i> Challenge Coin | DoD-MWR <i>Dig Deeper</i><br>Summer Reading bronze<br>challenge coin.<br>1½" diameter.                                                                                                                                                        | 1               | \$5.00  |

# **CHALLENGE COINS**

Challenge coins are a highly respected military tradition for recognizing accomplishments and instilling a sense of belonging. The tradition of giving coins in the military goes back as far as the Roman Empire.

20-299 Dig Deeper Challenge Coin 150% actual size

| Product | Name                                   | Description                                                                                                                                                                                                                                                                                                                          | Set | Price   |
|---------|----------------------------------------|--------------------------------------------------------------------------------------------------------------------------------------------------------------------------------------------------------------------------------------------------------------------------------------------------------------------------------------|-----|---------|
| 20-301  | 4-color<br>Carabiner Pen               | Make the "write" choice<br>by selecting this 4-color<br>carabiner pen for your<br>summer campaign!<br>Measuring 5¼" in size,<br>this pen includes four ink<br>colors. You can hook the<br>carabiner to backpacks,<br>notebooks, and more!                                                                                            | 1   | \$1.50  |
| 20-302  | Color<br>Changing<br>Charger           | Multi-color light drifts from<br>one color to the next. The<br>charger features two USB<br>ports with 2.1A output and<br>includes an on/off switch<br>for the light.                                                                                                                                                                 | 1   | \$12.00 |
| 20-303  | Braided Fabric<br>Earbuds-in-<br>Pouch | Braided earbuds<br>contained in a zippered<br>pouch. Earbuds feature<br>comfortable silicone buds,<br>45" cord, and 3.5mm<br>stereo plug.                                                                                                                                                                                            | 1   | \$3.50  |
| 20-304  | Infuser Sports<br>Bottle               | This 25-ounce Fruit-Infuser Sports Bottle includes a twist-on lid and flip-top drinking spout. It also includes a twist-on fruit infuser lid to add flavor to your favorite drink and ounce measurement markings are conveniently located on the bottle. BPA-free, phthalate-free, non-toxic, lead-free, and meets FDA requirements. | 1   | \$5.00  |

|         |                     |                                                                                   |             |              |                        | IIICe           | nuves                                                                                                                                                                                                                                                                                                                                                                                                                                                                                                                                                                                                                                                                                                                                                                                                                                                                                                                                                                                                                                                                                                                                                                                                                                                                                                                                                                                                                                                                                                                                                                                                                                                                                                                                                                                                                                                                                                                                                                                                                                                                                                                          |
|---------|---------------------|-----------------------------------------------------------------------------------|-------------|--------------|------------------------|-----------------|--------------------------------------------------------------------------------------------------------------------------------------------------------------------------------------------------------------------------------------------------------------------------------------------------------------------------------------------------------------------------------------------------------------------------------------------------------------------------------------------------------------------------------------------------------------------------------------------------------------------------------------------------------------------------------------------------------------------------------------------------------------------------------------------------------------------------------------------------------------------------------------------------------------------------------------------------------------------------------------------------------------------------------------------------------------------------------------------------------------------------------------------------------------------------------------------------------------------------------------------------------------------------------------------------------------------------------------------------------------------------------------------------------------------------------------------------------------------------------------------------------------------------------------------------------------------------------------------------------------------------------------------------------------------------------------------------------------------------------------------------------------------------------------------------------------------------------------------------------------------------------------------------------------------------------------------------------------------------------------------------------------------------------------------------------------------------------------------------------------------------------|
| Product | Name                | Description                                                                       | Set         | Price        | 20-504 Growth Chart    | DIG DE          | EPER:                                                                                                                                                                                                                                                                                                                                                                                                                                                                                                                                                                                                                                                                                                                                                                                                                                                                                                                                                                                                                                                                                                                                                                                                                                                                                                                                                                                                                                                                                                                                                                                                                                                                                                                                                                                                                                                                                                                                                                                                                                                                                                                          |
| 20-504  | Growth Chart        | Track their growth with this<br>Dig Deeper chart.<br>36" × 7".                    | 6           | \$5.00       | 20 00 i dionali cilali | READ, INVESTIGA | TE, DISCOVER                                                                                                                                                                                                                                                                                                                                                                                                                                                                                                                                                                                                                                                                                                                                                                                                                                                                                                                                                                                                                                                                                                                                                                                                                                                                                                                                                                                                                                                                                                                                                                                                                                                                                                                                                                                                                                                                                                                                                                                                                                                                                                                   |
| 20-505  | Ada Twist<br>Plush  | Plush Ada Twist doll. Safe<br>for all ages, perfect for ages<br>2 through 8. 11". | 1           | \$15.00      | 4                      | T               | M MARKET                                                                                                                                                                                                                                                                                                                                                                                                                                                                                                                                                                                                                                                                                                                                                                                                                                                                                                                                                                                                                                                                                                                                                                                                                                                                                                                                                                                                                                                                                                                                                                                                                                                                                                                                                                                                                                                                                                                                                                                                                                                                                                                       |
| 20-506  | Pre-K<br>T-shirt-2T | Pre-K T-shirt. 100 percent cotton. Size 2T.                                       | 1           | \$10.00      | 0                      |                 | U ROSE                                                                                                                                                                                                                                                                                                                                                                                                                                                                                                                                                                                                                                                                                                                                                                                                                                                                                                                                                                                                                                                                                                                                                                                                                                                                                                                                                                                                                                                                                                                                                                                                                                                                                                                                                                                                                                                                                                                                                                                                                                                                                                                         |
| 20-507  | Pre-K<br>T-shirt–4T | Pre-KT-shirt. 100 percent cotton. Size 4T.                                        | 1           | \$10.00      |                        | 8# D            | (II ROSE)                                                                                                                                                                                                                                                                                                                                                                                                                                                                                                                                                                                                                                                                                                                                                                                                                                                                                                                                                                                                                                                                                                                                                                                                                                                                                                                                                                                                                                                                                                                                                                                                                                                                                                                                                                                                                                                                                                                                                                                                                                                                                                                      |
|         |                     |                                                                                   | 1           |              |                        |                 | (1 NOS)                                                                                                                                                                                                                                                                                                                                                                                                                                                                                                                                                                                                                                                                                                                                                                                                                                                                                                                                                                                                                                                                                                                                                                                                                                                                                                                                                                                                                                                                                                                                                                                                                                                                                                                                                                                                                                                                                                                                                                                                                                                                                                                        |
|         | "Wait fo            | or us, ada! we love s                                                             | Cience      | tnnı»        |                        | E A             | 47 most                                                                                                                                                                                                                                                                                                                                                                                                                                                                                                                                                                                                                                                                                                                                                                                                                                                                                                                                                                                                                                                                                                                                                                                                                                                                                                                                                                                                                                                                                                                                                                                                                                                                                                                                                                                                                                                                                                                                                                                                                                                                                                                        |
|         |                     | - 6                                                                               |             | 0001         |                        | 77              | / HING                                                                                                                                                                                                                                                                                                                                                                                                                                                                                                                                                                                                                                                                                                                                                                                                                                                                                                                                                                                                                                                                                                                                                                                                                                                                                                                                                                                                                                                                                                                                                                                                                                                                                                                                                                                                                                                                                                                                                                                                                                                                                                                         |
|         |                     |                                                                                   |             |              | ADA                    | 7               | _ man                                                                                                                                                                                                                                                                                                                                                                                                                                                                                                                                                                                                                                                                                                                                                                                                                                                                                                                                                                                                                                                                                                                                                                                                                                                                                                                                                                                                                                                                                                                                                                                                                                                                                                                                                                                                                                                                                                                                                                                                                                                                                                                          |
| 1       | 7                   |                                                                                   |             |              | SCIENTIST              | E               | 4 800)                                                                                                                                                                                                                                                                                                                                                                                                                                                                                                                                                                                                                                                                                                                                                                                                                                                                                                                                                                                                                                                                                                                                                                                                                                                                                                                                                                                                                                                                                                                                                                                                                                                                                                                                                                                                                                                                                                                                                                                                                                                                                                                         |
|         | _                   | 0 0                                                                               |             |              | 20-505 Ada Twist Plush |                 | - E1000                                                                                                                                                                                                                                                                                                                                                                                                                                                                                                                                                                                                                                                                                                                                                                                                                                                                                                                                                                                                                                                                                                                                                                                                                                                                                                                                                                                                                                                                                                                                                                                                                                                                                                                                                                                                                                                                                                                                                                                                                                                                                                                        |
|         |                     |                                                                                   |             | 9            | 84                     |                 | H ROOL                                                                                                                                                                                                                                                                                                                                                                                                                                                                                                                                                                                                                                                                                                                                                                                                                                                                                                                                                                                                                                                                                                                                                                                                                                                                                                                                                                                                                                                                                                                                                                                                                                                                                                                                                                                                                                                                                                                                                                                                                                                                                                                         |
|         |                     |                                                                                   | 1           |              |                        |                 | 11 most)                                                                                                                                                                                                                                                                                                                                                                                                                                                                                                                                                                                                                                                                                                                                                                                                                                                                                                                                                                                                                                                                                                                                                                                                                                                                                                                                                                                                                                                                                                                                                                                                                                                                                                                                                                                                                                                                                                                                                                                                                                                                                                                       |
|         |                     |                                                                                   |             |              |                        |                 | - Head                                                                                                                                                                                                                                                                                                                                                                                                                                                                                                                                                                                                                                                                                                                                                                                                                                                                                                                                                                                                                                                                                                                                                                                                                                                                                                                                                                                                                                                                                                                                                                                                                                                                                                                                                                                                                                                                                                                                                                                                                                                                                                                         |
|         |                     | urhate?                                                                           |             |              |                        |                 | - 11 8001                                                                                                                                                                                                                                                                                                                                                                                                                                                                                                                                                                                                                                                                                                                                                                                                                                                                                                                                                                                                                                                                                                                                                                                                                                                                                                                                                                                                                                                                                                                                                                                                                                                                                                                                                                                                                                                                                                                                                                                                                                                                                                                      |
|         |                     | . 0                                                                               |             | 1            |                        |                 | N MANUAL PROPERTY AND ADDRESS OF THE PERTY ADDRESS OF THE PERTY ADDRESS OF THE PERTY AND ADDRESS OF THE PERTY ADDR |
|         | / 4                 | 197                                                                               |             | 1            |                        |                 | - EHRORD                                                                                                                                                                                                                                                                                                                                                                                                                                                                                                                                                                                                                                                                                                                                                                                                                                                                                                                                                                                                                                                                                                                                                                                                                                                                                                                                                                                                                                                                                                                                                                                                                                                                                                                                                                                                                                                                                                                                                                                                                                                                                                                       |
| - 10    |                     | 2 100                                                                             |             |              |                        |                 | - 11000                                                                                                                                                                                                                                                                                                                                                                                                                                                                                                                                                                                                                                                                                                                                                                                                                                                                                                                                                                                                                                                                                                                                                                                                                                                                                                                                                                                                                                                                                                                                                                                                                                                                                                                                                                                                                                                                                                                                                                                                                                                                                                                        |
|         |                     | II W                                                                              |             |              |                        | S. C.           | _ Ex 80003                                                                                                                                                                                                                                                                                                                                                                                                                                                                                                                                                                                                                                                                                                                                                                                                                                                                                                                                                                                                                                                                                                                                                                                                                                                                                                                                                                                                                                                                                                                                                                                                                                                                                                                                                                                                                                                                                                                                                                                                                                                                                                                     |
|         |                     |                                                                                   |             |              |                        |                 | Et NORT                                                                                                                                                                                                                                                                                                                                                                                                                                                                                                                                                                                                                                                                                                                                                                                                                                                                                                                                                                                                                                                                                                                                                                                                                                                                                                                                                                                                                                                                                                                                                                                                                                                                                                                                                                                                                                                                                                                                                                                                                                                                                                                        |
|         |                     |                                                                                   |             |              |                        |                 |                                                                                                                                                                                                                                                                                                                                                                                                                                                                                                                                                                                                                                                                                                                                                                                                                                                                                                                                                                                                                                                                                                                                                                                                                                                                                                                                                                                                                                                                                                                                                                                                                                                                                                                                                                                                                                                                                                                                                                                                                                                                                                                                |
|         |                     |                                                                                   | -           |              | 3                      |                 |                                                                                                                                                                                                                                                                                                                                                                                                                                                                                                                                                                                                                                                                                                                                                                                                                                                                                                                                                                                                                                                                                                                                                                                                                                                                                                                                                                                                                                                                                                                                                                                                                                                                                                                                                                                                                                                                                                                                                                                                                                                                                                                                |
|         |                     | 20                                                                                | )-506, 20-5 | 507 Pre-KT-s | hirt                   |                 |                                                                                                                                                                                                                                                                                                                                                                                                                                                                                                                                                                                                                                                                                                                                                                                                                                                                                                                                                                                                                                                                                                                                                                                                                                                                                                                                                                                                                                                                                                                                                                                                                                                                                                                                                                                                                                                                                                                                                                                                                                                                                                                                |