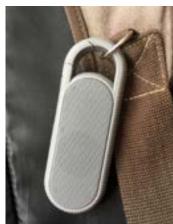

20-299 Dig Deeper Challenge Coin 150% actual size

| Product | Name                                   | Description                                                                                                                                                                                                                                                                                                                          | Set | Price   |
|---------|----------------------------------------|--------------------------------------------------------------------------------------------------------------------------------------------------------------------------------------------------------------------------------------------------------------------------------------------------------------------------------------|-----|---------|
| 20-301  | 4-color<br>Carabiner Pen               | Make the "write" choice<br>by selecting this 4-color<br>carabiner pen for your<br>summer campaign!<br>Measuring 5¼" in size,<br>this pen includes four ink<br>colors. You can hook the<br>carabiner to backpacks,<br>notebooks, and more!                                                                                            | 1   | \$1.50  |
| 20-302  | Color<br>Changing<br>Charger           | Multi-color light drifts from<br>one color to the next. The<br>charger features two USB<br>ports with 2.1A output and<br>includes an on/off switch<br>for the light.                                                                                                                                                                 | 1   | \$12.00 |
| 20-303  | Braided Fabric<br>Earbuds-in-<br>Pouch | Braided earbuds<br>contained in a zippered<br>pouch. Earbuds feature<br>comfortable silicone buds,<br>45" cord, and 3.5mm<br>stereo plug.                                                                                                                                                                                            | 1   | \$3.50  |
| 20-304  | Infuser Sports<br>Bottle               | This 25-ounce Fruit-Infuser Sports Bottle includes a twist-on lid and flip-top drinking spout. It also includes a twist-on fruit infuser lid to add flavor to your favorite drink and ounce measurement markings are conveniently located on the bottle. BPA-free, phthalate-free, non-toxic, lead-free, and meets FDA requirements. | 1   | \$5.00  |