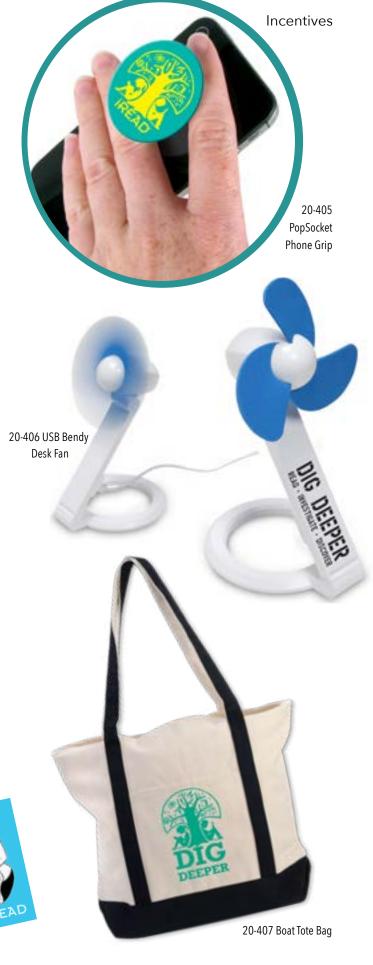

20-305 Messenger Bag

20-307 Clip-on Bluetooth Speaker

| Product | Name                                        | Description                                                                                                                                                                                                                                                                                                      | Set | Price   |
|---------|---------------------------------------------|------------------------------------------------------------------------------------------------------------------------------------------------------------------------------------------------------------------------------------------------------------------------------------------------------------------|-----|---------|
| 20-405  | PopSocket<br>Phone Grip                     | PopSocket Phone Grip sticks flat to the back of your phone, tablet, or case with a rinseable, repositionable gel. You can lower it for video chat or extend it fully to use as a media stand or photo and texting grip for any phone brand.                                                                      | 1   | \$6.00  |
| 20-406  | USB Bendy<br>Desk Fan                       | Three soft, flexible blades provide a powerful, cool breeze. Adjustable, 4" circular stand swivels to your favorite position and is able to bend a full 180 degrees. Desk fan folds flat for easy travel and storage. Includes a power switch on the 9" stem. Made of ABS plastic and EVA blades. 3% × 8½" × 5". | 1   | \$5.00  |
| 20-407  | Boat Tote Bag                               | Durable and natural canvas material gives this large boat tote bag great appeal. Zippered top closure and convenient slip pocket between handles. Wide 2-ply accent handles measure 28" long. 20" × 16" × 6".                                                                                                    | 1   | \$12.00 |
| 20-408  | Adult<br>Bookmarks                          | Adult bookmarks.<br>2¼" × 6" recycled card<br>stock. 100 bookmarks per<br>pack.                                                                                                                                                                                                                                  | 100 | \$5.00  |
| 20-409  | Adult<br>Bookmarks<br>(English/<br>Spanish) | Adult bookmarks.<br>21/4" × 6" recycled card<br>stock. 100 bookmarks per<br>pack. (English/Spanish)                                                                                                                                                                                                              | 100 | \$5.00  |