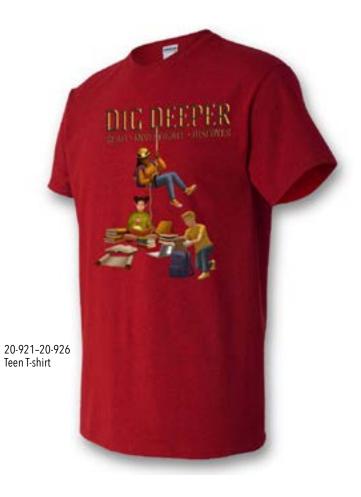

shirt–<br>Adult Large  |                                                                                                                                                | 1   | \$7.00 |
| 20-924  | Teen T-shirt–<br>Adult XL     |                                                                                                                                                | 1   | \$7.00 |
| 20-925  | Teen T-shirt–<br>Adult 2XL    |                                                                                                                                                | 1   | \$8.00 |
| 20-926  | Teen T-shirt–<br>Adult 3XL    |                                                                                                                                                | 1   | \$8.50 |







| Product | Name                                    | Description                                                                                                                                  | Set | Price   |
|---------|-----------------------------------------|----------------------------------------------------------------------------------------------------------------------------------------------|-----|---------|
| 20-931  | Adult V-Neck<br>T-shirt–Adult<br>Small  | Jingo de la Rosa's <i>Dig Deeper</i> art on this soft and stylish black v-neck T-shirt. 4.3 ounce, 100 percent ringspun cotton. Adult sizes. | 1   | \$10.00 |
| 20-932  | Adult V-Neck<br>T-shirt–Adult<br>Medium |