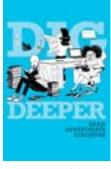

Cover (English/Spanish)

| Product | Name                                              | Description                                                            | Set | Price  |
|---------|---------------------------------------------------|------------------------------------------------------------------------|-----|--------|
| 20-601  | Featured<br>Poster–Large                          | Children's poster by Rafael<br>López. 22" × 34".                       | 1   | \$1.25 |
| 20-602  | Featured<br>Poster–Large<br>(English/<br>Spanish) | Children's poster by Rafael<br>López. 22" × 34". (English/<br>Spanish) | 1   | \$1.25 |
| 20-603  | Featured<br>Poster–Small                          | Children's poster by Rafael<br>López. 11" × 17".                       | 1   | \$1.00 |
| 20-604  | Featured<br>Poster–Small<br>(English/<br>Spanish) | Children's poster by Rafael<br>López. 11" × 17". (English/<br>Spanish) | 1   | \$1.00 |

20-602, 20-604 Featured Poster–Large, Small (English/Spanish)

20-601, 20-603 Featured Poster-Large, Small