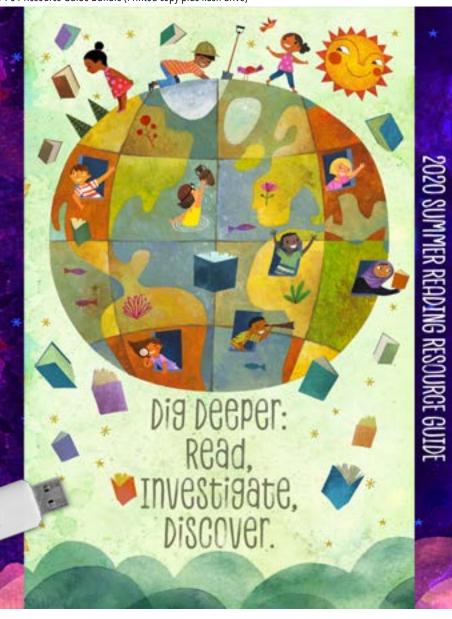

Cover (English/Spanish)

| Product | Name                                              | Description                                                            | Set | Price  |
|---------|---------------------------------------------------|------------------------------------------------------------------------|-----|--------|
| 20-601  | Featured<br>Poster–Large                          | Children's poster by Rafael<br>López. 22" × 34".                       | 1   | \$1.25 |
| 20-602  | Featured<br>Poster–Large<br>(English/<br>Spanish) | Children's poster by Rafael<br>López. 22" × 34". (English/<br>Spanish) | 1   | \$1.25 |
| 20-603  | Featured<br>Poster–Small                          | Children's poster by Rafael<br>López. 11" × 17".                       | 1   | \$1.00 |
| 20-604  | Featured<br>Poster–Small<br>(English/<br>Spanish) | Children's poster by Rafael<br>López. 11" × 17". (English/<br>Spanish) | 1   | \$1.00 |

20-602, 20-604 Featured Poster–Large, Small (English/Spanish)

20-601, 20-603 Featured Poster-Large, Small