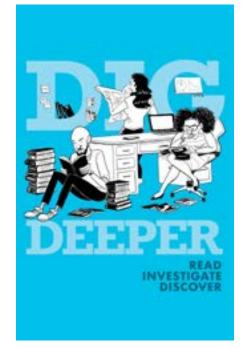

Cover (English/Spanish)

| Product | Name                                              | Description                                                            | Set | Price  |
|---------|---------------------------------------------------|------------------------------------------------------------------------|-----|--------|
| 20-601  | Featured<br>Poster–Large                          | Children's poster by Rafael<br>López. 22" × 34".                       | 1   | \$1.25 |
| 20-602  | Featured<br>Poster–Large<br>(English/<br>Spanish) | Children's poster by Rafael<br>López. 22" × 34". (English/<br>Spanish) | 1   | \$1.25 |
| 20-603  | Featured<br>Poster–Small                          | Children's poster by Rafael<br>López. 11" × 17".                       | 1   | \$1.00 |
| 20-604  | Featured<br>Poster–Small<br>(English/<br>Spanish) | Children's poster by Rafael<br>López. 11" × 17". (English/<br>Spanish) | 1   | \$1.00 |

20-602, 20-604 Featured Poster–Large, Small (English/Spanish)

20-601, 20-603 Featured Poster-Large, Small