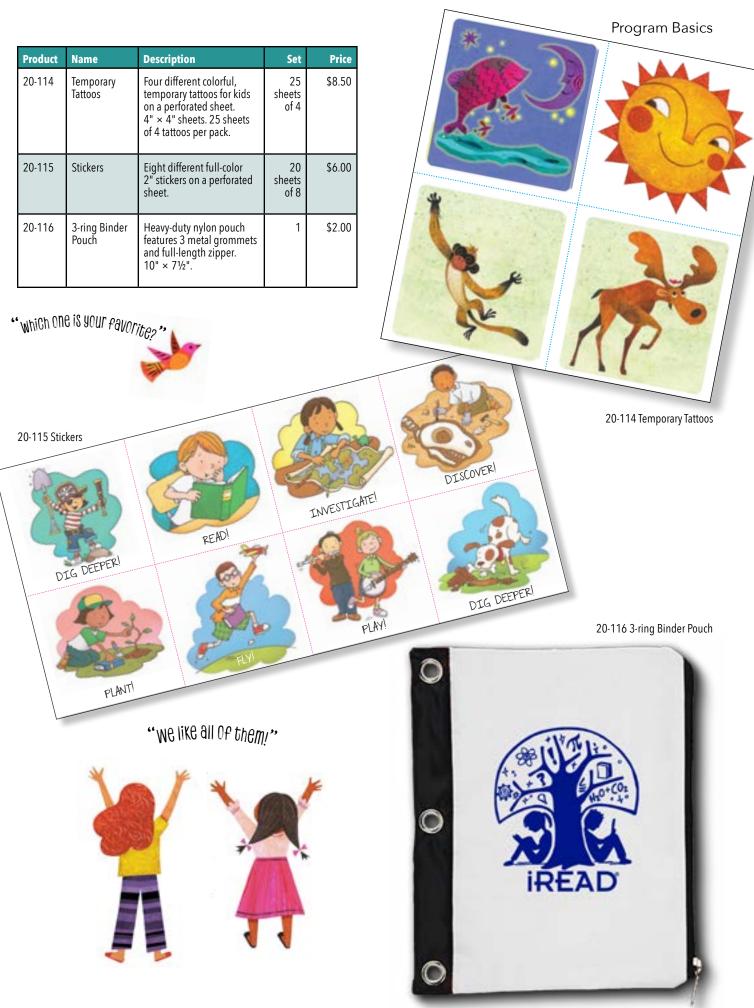

# **Program Basics**

| Product | Name                                                  | Description                                                                                                                                             | Set | Price   |
|---------|-------------------------------------------------------|---------------------------------------------------------------------------------------------------------------------------------------------------------|-----|---------|
| 20-101  | Book Bags                                             | Strong plastic with full-color art. Made from recycled plastic. 15" x 19" with 3" gusset.                                                               | 20  | \$7.50  |
| 20-102  | Book Bags                                             | Strong plastic with full-color art. Made from recycled plastic. 15" × 19" with 3" gusset.                                                               | 250 | \$75.00 |
| 20-103  | Reusable<br>Book Tote                                 | Sturdy reusable book tote.<br>15" × 12" with 6" gusset.                                                                                                 | 1   | \$1.25  |
| 20-104  | Reading and<br>Activity Logs                          | Full-color front side with easy-to-use log side. Sturdy and colorful. 8 ½" × 11" recycled card stock. 50 logs per pack.                                 | 50  | \$10.00 |
| 20-105  | Reading and<br>Activity Logs<br>(English/<br>Spanish) | Full-color front side with<br>easy-to-use log side. Sturdy<br>and colorful.<br>8½" × 11" recycled card<br>stock. 50 logs per pack.<br>(English/Spanish) | 50  | \$10.00 |

20-101, 20-102

20-105 Reading and Activity Logs (English/ Spanish)

Interior Spread (For all Reading and Activity Logs on this page)

| Library   |                             |
|-----------|-----------------------------|
| Activity: | Rate this activity<br>ななななな |
|           | Rate this activity<br>なかなかな |
|           | Rate this activity<br>ななななな |