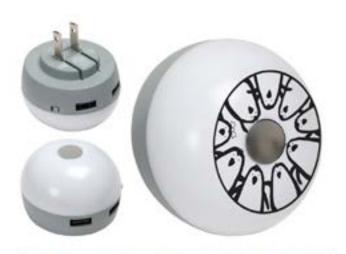

20-299 Dig Deeper Challenge Coin 150% actual size

| Product | Name                                   | Description                                                                                                                                                                                                                                                                                                                          | Set | Price   |
|---------|----------------------------------------|--------------------------------------------------------------------------------------------------------------------------------------------------------------------------------------------------------------------------------------------------------------------------------------------------------------------------------------|-----|---------|
| 20-301  | 4-color<br>Carabiner Pen               | Make the "write" choice<br>by selecting this 4-color<br>carabiner pen for your<br>summer campaign!<br>Measuring 5¼" in size,<br>this pen includes four ink<br>colors. You can hook the<br>carabiner to backpacks,<br>notebooks, and more!                                                                                            | 1   | \$1.50  |
| 20-302  | Color<br>Changing<br>Charger           | Multi-color light drifts from<br>one color to the next. The<br>charger features two USB<br>ports with 2.1A output and<br>includes an on/off switch<br>for the light.                                                                                                                                                                 | 1   | \$12.00 |
| 20-303  | Braided Fabric<br>Earbuds-in-<br>Pouch | Braided earbuds<br>contained in a zippered<br>pouch. Earbuds feature<br>comfortable silicone buds,<br>45" cord, and 3.5mm<br>stereo plug.                                                                                                                                                                                            | 1   | \$3.50  |
| 20-304  | Infuser Sports<br>Bottle               | This 25-ounce Fruit-Infuser Sports Bottle includes a twist-on lid and flip-top drinking spout. It also includes a twist-on fruit infuser lid to add flavor to your favorite drink and ounce measurement markings are conveniently located on the bottle. BPA-free, phthalate-free, non-toxic, lead-free, and meets FDA requirements. | 1   | \$5.00  |

20-301 4-color Carabiner Pen

20-302 Color Changing Charger

| Product | Name                                       | Description                                                                                                                                                                                                                                                                                                                                                                          | Set | Price   |
|---------|--------------------------------------------|--------------------------------------------------------------------------------------------------------------------------------------------------------------------------------------------------------------------------------------------------------------------------------------------------------------------------------------------------------------------------------------|-----|---------|
| 20-305  | Messenger<br>Bag                           | Made from recycled cotton, these messenger bags are eco-friendly and stylish. They have a super soft feel yet still hold their own when it comes to durability. Includes a 46" adjustable shoulder strap. Hook and loop tape closure. 13½ "× 11½" × 3½".                                                                                                                             | 1   | \$10.00 |
| 20-306  | Power Bank                                 | Charge your smartphone or help keep your tablet alive anywhere with this Power Bank. The Span 1,200 mAh Power Bank has a rechargeable lithium-ion battery that provides power to charge smartphones, MP3 players, and many other devices. Features a key ring for easy carrying. Also includes a USB to Micro USB charging cable. Input 5V/1A, output 5V/1A. Size is 3¼" × 1¼" × ½". | 1   | \$3.50  |
| 20-307  | Clip-on<br>Bluetooth<br>Speaker            | This great sounding portable wireless speaker comes with spring-loaded clip for easy carrying. Connection range up to 30 feet. Playing time: 1½ to 2 hours. Includes charging cable. 4¾" × 1½" × ¾".                                                                                                                                                                                 | 1   | \$10.00 |
| 20-308  | Teen<br>Bookmarks                          | Teen bookmarks. 2¼" × 6" recycled card stock. 100 bookmarks per pack.                                                                                                                                                                                                                                                                                                                | 100 | \$5.00  |
| 20-309  | Teen<br>Bookmarks<br>(English/<br>Spanish) | Teen bookmarks.<br>2¼" × 6" recycled card<br>stock. 100 bookmarks per<br>pack. (English/Spanish)                                                                                                                                                                                                                                                                                     | 100 | \$5.00  |