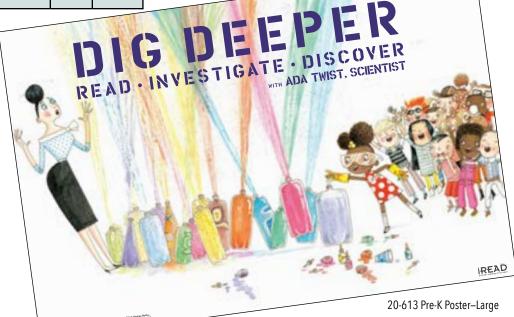

Cover (English/Spanish)

| Product | Name                                              | Description                                                            | Set | Price  |
|---------|---------------------------------------------------|------------------------------------------------------------------------|-----|--------|
| 20-601  | Featured<br>Poster–Large                          | Children's poster by Rafael<br>López. 22" × 34".                       | 1   | \$1.25 |
| 20-602  | Featured<br>Poster–Large<br>(English/<br>Spanish) | Children's poster by Rafael<br>López. 22" × 34". (English/<br>Spanish) | 1   | \$1.25 |
| 20-603  | Featured<br>Poster–Small                          | Children's poster by Rafael<br>López. 11" × 17".                       | 1   | \$1.00 |
| 20-604  | Featured<br>Poster–Small<br>(English/<br>Spanish) | Children's poster by Rafael<br>López. 11" × 17". (English/<br>Spanish) | 1   | \$1.00 |

20-602, 20-604 Featured Poster–Large, Small (English/Spanish)

20-601, 20-603 Featured Poster-Large, Small