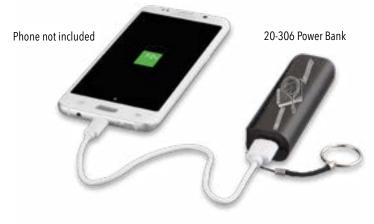

20-301 4-color Carabiner Pen

20-302 Color Changing Charger

| Product | Name                                       | Description                                                                                                                                                                                                                                                                                                                                                                          | Set | Price   |
|---------|--------------------------------------------|--------------------------------------------------------------------------------------------------------------------------------------------------------------------------------------------------------------------------------------------------------------------------------------------------------------------------------------------------------------------------------------|-----|---------|
| 20-305  | Messenger<br>Bag                           | Made from recycled cotton, these messenger bags are eco-friendly and stylish. They have a super soft feel yet still hold their own when it comes to durability. Includes a 46" adjustable shoulder strap. Hook and loop tape closure. 13½ "× 11½" × 3½".                                                                                                                             | 1   | \$10.00 |
| 20-306  | Power Bank                                 | Charge your smartphone or help keep your tablet alive anywhere with this Power Bank. The Span 1,200 mAh Power Bank has a rechargeable lithium-ion battery that provides power to charge smartphones, MP3 players, and many other devices. Features a key ring for easy carrying. Also includes a USB to Micro USB charging cable. Input 5V/1A, output 5V/1A. Size is 3¼" × 1¼" × ½". | 1   | \$3.50  |
| 20-307  | Clip-on<br>Bluetooth<br>Speaker            | This great sounding portable wireless speaker comes with spring-loaded clip for easy carrying. Connection range up to 30 feet. Playing time: 1½ to 2 hours. Includes charging cable. 4¾" × 1½" × ¾".                                                                                                                                                                                 | 1   | \$10.00 |
| 20-308  | Teen<br>Bookmarks                          | Teen bookmarks. 2¼" × 6" recycled card stock. 100 bookmarks per pack.                                                                                                                                                                                                                                                                                                                | 100 | \$5.00  |
| 20-309  | Teen<br>Bookmarks<br>(English/<br>Spanish) | Teen bookmarks.<br>2¼" × 6" recycled card<br>stock. 100 bookmarks per<br>pack. (English/Spanish)                                                                                                                                                                                                                                                                                     | 100 | \$5.00  |