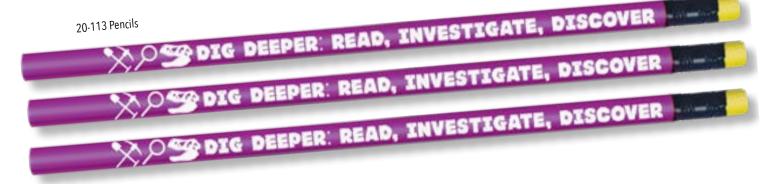

# **Program Basics**

| Product | Name                                  | Description                                                                                                       | Set | Price   |
|---------|---------------------------------------|-------------------------------------------------------------------------------------------------------------------|-----|---------|
| 20-109  | Bookmarks                             | Colorful and fun<br>bookmarks. 21/4" × 6"<br>recycled card stock. 100<br>bookmarks<br>per pack.                   | 100 | \$5.00  |
| 20-110  | Bookmarks<br>(English/<br>Spanish)    | Colorful and fun<br>bookmarks. 21/4" × 6"<br>recycled card stock.<br>100 bookmarks per pack.<br>(English/Spanish) | 100 | \$5.00  |
| 20-111  | Certificates                          | A full-color reward.<br>8½" × 11" recycled card<br>stock. 50 certificates per pack.                               | 50  | \$10.00 |
| 20-112  | Certificates<br>(English/<br>Spanish) | A full-color reward.<br>8½" × 11" recycled card<br>stock. 50 certificates per<br>pack. (English/Spanish)          | 50  | \$10.00 |
| 20-113  | Pencils                               | Dig Deeper #2 pencils. 100 pencils per pack.                                                                      | 100 | \$20.00 |