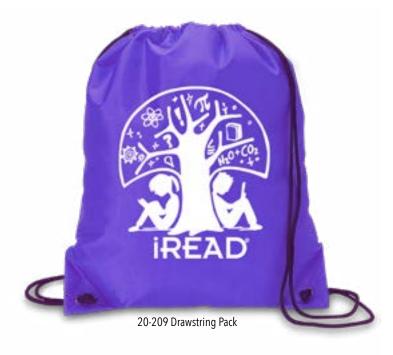

20-205 Color-Your-Own Wiggle Snake

20-206 Glow-in-the-Dark Flyer

20-208 Water Bottle

| Product | Name                          | Description                                                                                                                                                                                            | Set | Price  |
|---------|-------------------------------|--------------------------------------------------------------------------------------------------------------------------------------------------------------------------------------------------------|-----|--------|
| 20-209  | Drawstring<br>Pack            | Durable polyester sport pack. 13½" x 15".                                                                                                                                                              | 1   | \$1.50 |
| 20-210  | Spy Pen                       | Anything written with this Secret Spy Message Invisible Ink Pen brings fun games between friends. You can write invisible messages and read by turning on the miniultraviolet light on the top of pen. | 1   | \$2.00 |
| 20-211  | Spy Glasses<br>with Rear View | No one can sneak up on you when you wear these spy glasses. Reflective surfaces on the lenses allow you to see behind you using your peripheral vision. Adult size 53/4".                              | 1   | \$1.50 |