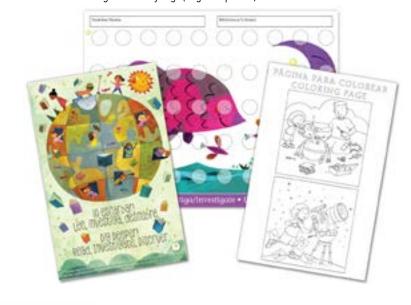

20-101, 20-102

20-105 Reading and Activity Logs (English/ Spanish)

Interior Spread (For all Reading and Activity Logs on this page)

| Library   |                             |
|-----------|-----------------------------|
| Activity: | Rate this activity<br>ななななな |
|           | Rate this activity<br>なかなかな |
|           | Rate this activity<br>ななななな |

Cover (English/Spanish)

| Product | Name                                              | Description                                                            | Set | Price  |
|---------|---------------------------------------------------|------------------------------------------------------------------------|-----|--------|
| 20-601  | Featured<br>Poster–Large                          | Children's poster by Rafael<br>López. 22" × 34".                       | 1   | \$1.25 |
| 20-602  | Featured<br>Poster–Large<br>(English/<br>Spanish) | Children's poster by Rafael<br>López. 22" × 34". (English/<br>Spanish) | 1   | \$1.25 |
| 20-603  | Featured<br>Poster–Small                          | Children's poster by Rafael<br>López. 11" × 17".                       | 1   | \$1.00 |
| 20-604  | Featured<br>Poster–Small<br>(English/<br>Spanish) | Children's poster by Rafael<br>López. 11" × 17". (English/<br>Spanish) | 1   | \$1.00 |