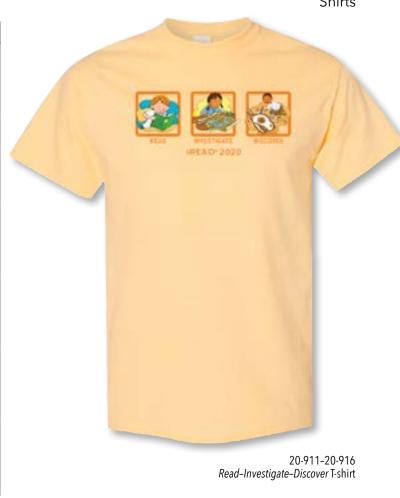

# **Program Basics**

| Product | Name                                  | Description                                                                                                       | Set | Price   |
|---------|---------------------------------------|-------------------------------------------------------------------------------------------------------------------|-----|---------|
| 20-109  | Bookmarks                             | Colorful and fun<br>bookmarks. 21/4" × 6"<br>recycled card stock. 100<br>bookmarks<br>per pack.                   | 100 | \$5.00  |
| 20-110  | Bookmarks<br>(English/<br>Spanish)    | Colorful and fun<br>bookmarks. 21/4" × 6"<br>recycled card stock.<br>100 bookmarks per pack.<br>(English/Spanish) | 100 | \$5.00  |
| 20-111  | Certificates                          | A full-color reward.<br>8½" × 11" recycled card<br>stock. 50 certificates per pack.                               | 50  | \$10.00 |
| 20-112  | Certificates<br>(English/<br>Spanish) | A full-color reward.<br>8½" × 11" recycled card<br>stock. 50 certificates per<br>pack. (English/Spanish)          | 50  | \$10.00 |
| 20-113  | Pencils                               | Dig Deeper #2 pencils. 100 pencils per pack.                                                                      | 100 | \$20.00 |