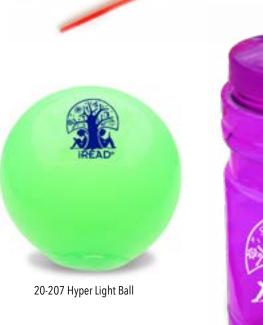

20-110 Bookmarks (English/Spanish)

20-111 Certificates

20-112 Certificates (English/Spanish)

| Product | Name                               | Description                                                                                                                                                                                                        | Set            | Price  |
|---------|------------------------------------|--------------------------------------------------------------------------------------------------------------------------------------------------------------------------------------------------------------------|----------------|--------|
| 20-204  | Bug Clickers                       | These colorful metal cricket noisemakers are beautifully decorated with an assortment of insects, including ladybugs and beetles. Made of metal and plastic. Each noisemaker measures 1" × 1¾".                    | 12<br>clickers | \$3.50 |
| 20-205  | Color-Your-<br>Own Wiggle<br>Snake | This Color-Your-Own Wiggle<br>Snake makes a slithery<br>and fun addition to kids'<br>craft supplies. Each set<br>includes an unfinished<br>wood Wiggle Snake, a<br>paintbrush, and red, blue,<br>and green paints. | 1              | \$3.00 |
| 20-206  | Glow-in-the-<br>Dark Flyer         | The 91/4" Glow-in-the-Dark<br>Flyer lets your imagination<br>soar. It's constructed from<br>premium materials that<br>will not shatter or break.<br>For best glow effect, charge<br>under direct light.            | 1              | \$1.50 |
| 20-207  | Hyper Light<br>Ball                | Add some high flying color<br>and a bit of fun to your<br>summer! When bounced,<br>these balls light up with<br>blue and red blinking LED<br>lights. 21/4" diameter.                                               | 1              | \$1.50 |
| 20-208  | Water Bottle                       | 20-ounce water bottle.<br>Eco-friendly. BPA- free. Ages<br>3 and up.                                                                                                                                               | 1              | \$1.25 |