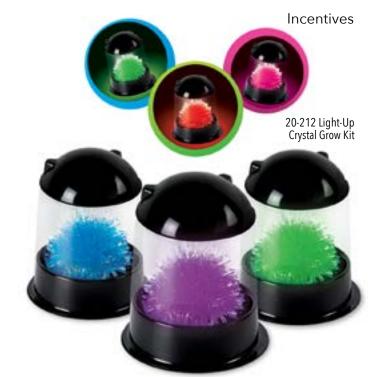

| Product | Name                                  | Description                                                                                                                                                                                                                                   | Set             | Price   |
|---------|---------------------------------------|-----------------------------------------------------------------------------------------------------------------------------------------------------------------------------------------------------------------------------------------------|-----------------|---------|
| 20-212  | Light-Up<br>Crystal Grow<br>Kit       | Test your mad scientist skills by growing these awesome crystals! Then watch them light up and change color with the LED unit inside.                                                                                                         | 1               | \$7.50  |
| 20-213  | Twist-Up<br>Crayon                    | Long lasting, easy-to-<br>control crayons. Twist the<br>barrel to extend the crayon.<br>Includes 6 crayons in a<br>reusable clear vinyl pouch<br>with a tuck-in flap. Crayon<br>colors are red, yellow,<br>orange, blue, green, and<br>black. | 6<br>crayons    | \$2.00  |
| 20-214  | Dinosaur<br>Fossil Stress<br>Toys     | Relax with these dinosaur fossils. Great for a program on dinosaurs or archeology. Kids (and adults) will go crazy for them. Foam. 334" × 2½".                                                                                                | 12<br>"fossils" | \$16.00 |
| 20-299  | 2020 <i>Dig Deeper</i> Challenge Coin | DoD-MWR <i>Dig Deeper</i><br>Summer Reading bronze<br>challenge coin.<br>1½" diameter.                                                                                                                                                        | 1               | \$5.00  |