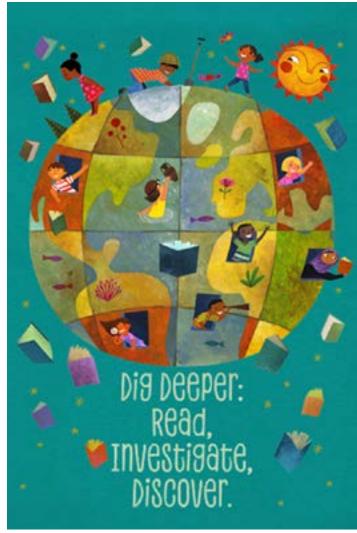

Cover (English/Spanish)

| Product | Name                                              | Description                                                            | Set | Price  |
|---------|---------------------------------------------------|------------------------------------------------------------------------|-----|--------|
| 20-601  | Featured<br>Poster–Large                          | Children's poster by Rafael<br>López. 22" × 34".                       | 1   | \$1.25 |
| 20-602  | Featured<br>Poster–Large<br>(English/<br>Spanish) | Children's poster by Rafael<br>López. 22" × 34". (English/<br>Spanish) | 1   | \$1.25 |
| 20-603  | Featured<br>Poster–Small                          | Children's poster by Rafael<br>López. 11" × 17".                       | 1   | \$1.00 |
| 20-604  | Featured<br>Poster–Small<br>(English/<br>Spanish) | Children's poster by Rafael<br>López. 11" × 17". (English/<br>Spanish) | 1   | \$1.00 |

20-602, 20-604 Featured Poster–Large, Small (English/Spanish)

20-601, 20-603 Featured Poster-Large, Small