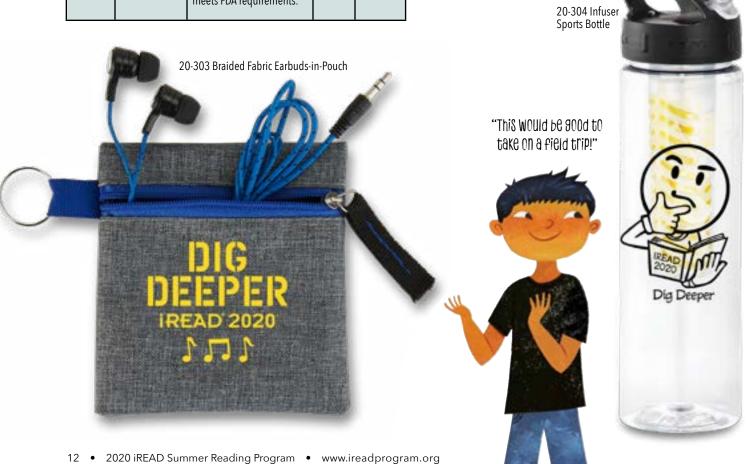

20-299 Dig Deeper Challenge Coin 150% actual size

| Product | Name                                   | Description                                                                                                                                                                                                                                                                                                                          | Set | Price   |
|---------|----------------------------------------|--------------------------------------------------------------------------------------------------------------------------------------------------------------------------------------------------------------------------------------------------------------------------------------------------------------------------------------|-----|---------|
| 20-301  | 4-color<br>Carabiner Pen               | Make the "write" choice<br>by selecting this 4-color<br>carabiner pen for your<br>summer campaign!<br>Measuring 5¼" in size,<br>this pen includes four ink<br>colors. You can hook the<br>carabiner to backpacks,<br>notebooks, and more!                                                                                            | 1   | \$1.50  |
| 20-302  | Color<br>Changing<br>Charger           | Multi-color light drifts from<br>one color to the next. The<br>charger features two USB<br>ports with 2.1A output and<br>includes an on/off switch<br>for the light.                                                                                                                                                                 | 1   | \$12.00 |
| 20-303  | Braided Fabric<br>Earbuds-in-<br>Pouch | Braided earbuds<br>contained in a zippered<br>pouch. Earbuds feature<br>comfortable silicone buds,<br>45" cord, and 3.5mm<br>stereo plug.                                                                                                                                                                                            | 1   | \$3.50  |
| 20-304  | Infuser Sports<br>Bottle               | This 25-ounce Fruit-Infuser Sports Bottle includes a twist-on lid and flip-top drinking spout. It also includes a twist-on fruit infuser lid to add flavor to your favorite drink and ounce measurement markings are conveniently located on the bottle. BPA-free, phthalate-free, non-toxic, lead-free, and meets FDA requirements. | 1   | \$5.00  |